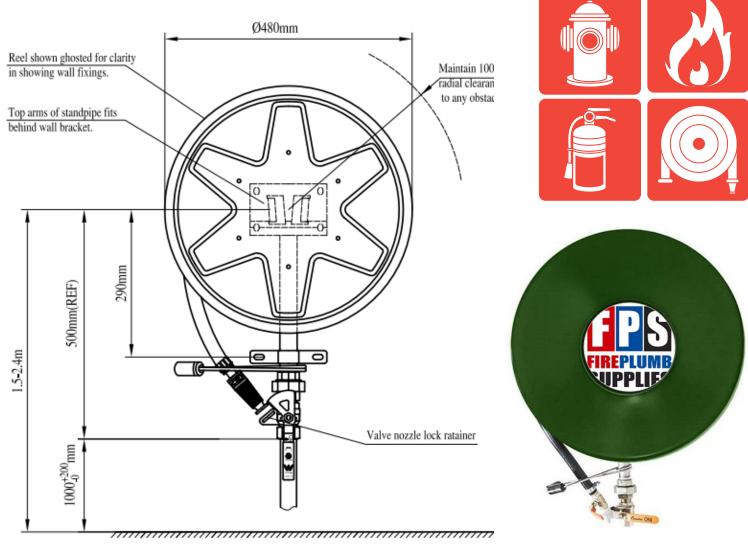

## GREEN FIRE HOSE REEL

**CODE: 160009** 

| Part Number     | 160009              | Support Assembly    | Mild Steel, Galvinised     |
|-----------------|---------------------|---------------------|----------------------------|
| Standard        | 36 meters X19mm     | Hoseguide Assembly  | Mild Steel, Zinc Plated    |
| Minimum Inlet   | 220kPa              | Union               | Malleable Iron, Galvanised |
| Maximum Working | 1.0MPa              | Ball Valve Assembly | Brass / Mild Steel Handles |
| Side Plates     | Steel Sheet Shoving | Nozzle Assembly     | Brass                      |
| Gland           | Acetal Copolymer    | Drum                | Polypropylence Copolymer   |
| Spindle         | Mild Steel          | Hose Spring         | Galvanised Spring Steel    |
| Bearing         | Acetal Copolymer    | Tailpiece           | Acetal Copolymer           |
| Elbow           | Aluminum alloy      | Circlip             | Stainless Steel            |
| Wall bracket    | Mild Steel          | Inlet Pivot Pipe    | Galvanised Mild Steel Pipe |